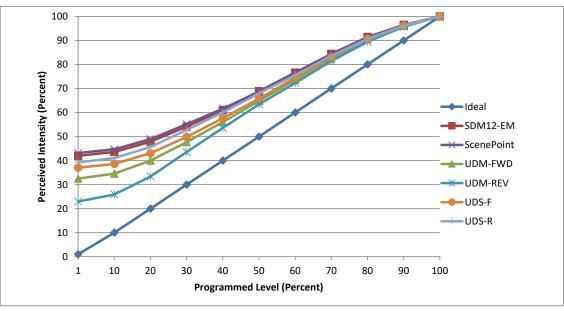

Product Range Entra - LED engine
Test Date 15 January, 2021

| Dimmer Tested Against:              | SDM12-EM | ScenePoint | UDM-FWD | UDM-REV | UDS-F | UDS-R |
|-------------------------------------|----------|------------|---------|---------|-------|-------|
| Commercial Pass/Fail                | Pass     | Pass       | Pass    | Pass    | Pass  | Pass  |
| Residential Pass/Fail               | Pass     | Pass       | Pass    | Pass    | Pass  | Pass  |
| Best-Fit Power Profile:             |          |            |         |         |       |       |
| Minimum ON                          | 5        | 7          | 2       | 3       | 6     | 5     |
| Maximum ON                          | 37       | 41         | 42      | 43      | 43    | 37    |
| Adjust                              | 100      | 100        | 100     | 100     | 100   | 100   |
| Light Output Range (vs. non-dimmed) |          |            |         |         |       |       |
| Maximum (Perceived), 120V           | 94.7%    | 94.8%      | 95.0%   | 95.1%   | 95.5% | 94.8% |
| Minimum (Perceived)                 | 39.8%    | 40.9%      | 30.9%   | 21.8%   | 35.3% | 37.2% |
| Minimum (Measured)                  | 15.8%    | 16.8%      | 9.5%    | 4.8%    | 12.5% | 13.9% |

## **Linearity Curves (Best-fit Power Profile Applied):**

jwm